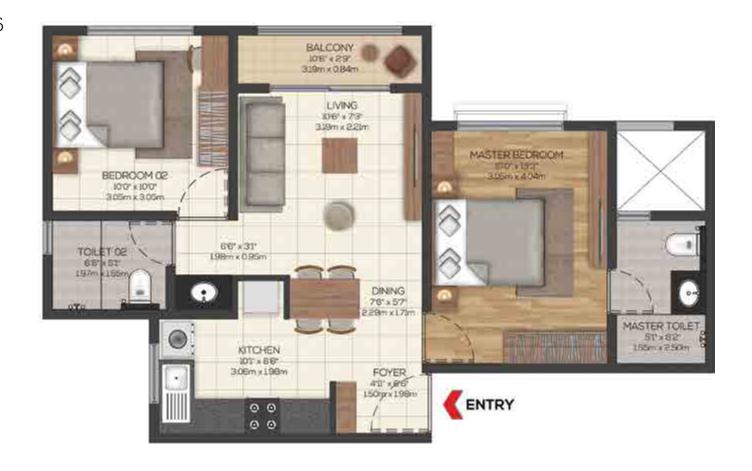

#### **2 BHK 2T-TYPE 3**

C 0007 - 2207

C 0026 - 2226

UNIT CARPET AREA 54,19 Sq.m / 583 Sq.ft BALCONY AREA 2.68 Sq.m / 29 Sq.ft