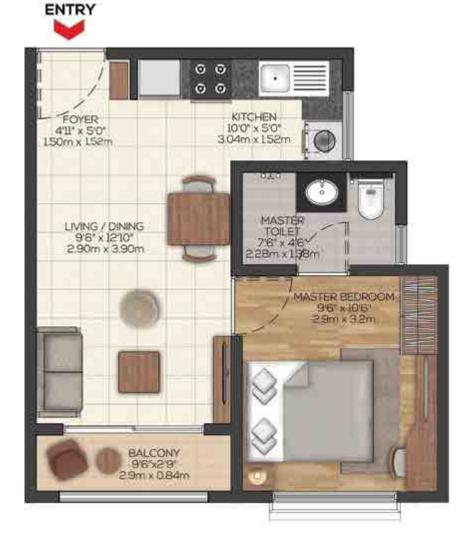

# UNIT PLAN - CIELO AT BRIGADE VALENCIA 1 BHK 1T-TYPE 1B

C 0024 - C 2224

BALCONY AREA 2.42 Sq.m / 26 Sq.ft