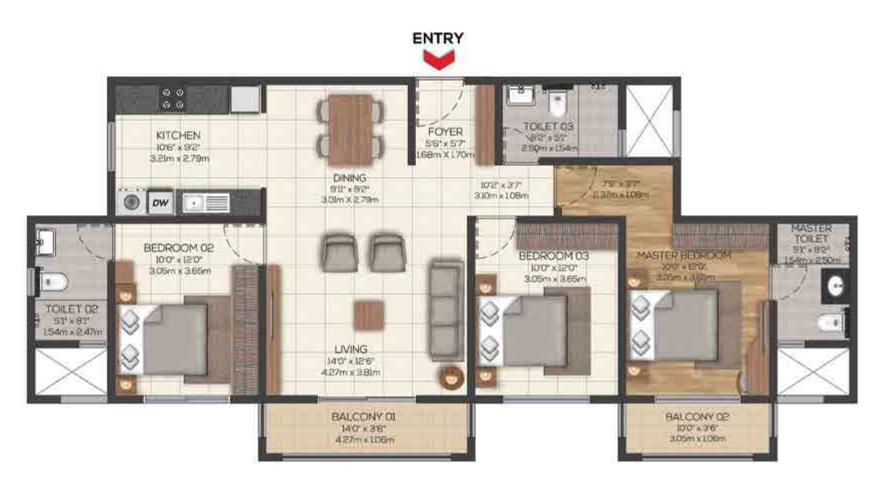

# UNIT PLAN - CIELO AT BRIGADE VALENCIA 3 BHK 2T-TYPE 1B

C 0001 - 2201

UNIT CARPET AREA 81.75 Sq.m / 880 Sq.ft 6.12 Sq.m / 66 Sq.ft

3 BHK 3T-TYPE 1A

C 0010 - 2210

SUPER BUILT-UP AREA 155.86 Sq.m / 1678 Sq.ft 92.22 Sq.m / 993 Sq.ft