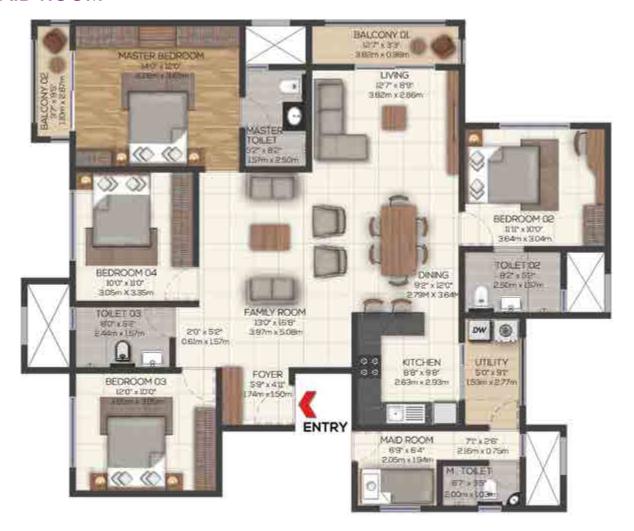

7.79 Sq.m / 84 Sq.ft

4 BHK 3T + MAID ROOM

C 0004 - 2204

UNIT CARPET AREA 130.28 Sq.m / 1,402 Sq.ft 6.94 Sq.m / 75 Sq.ft