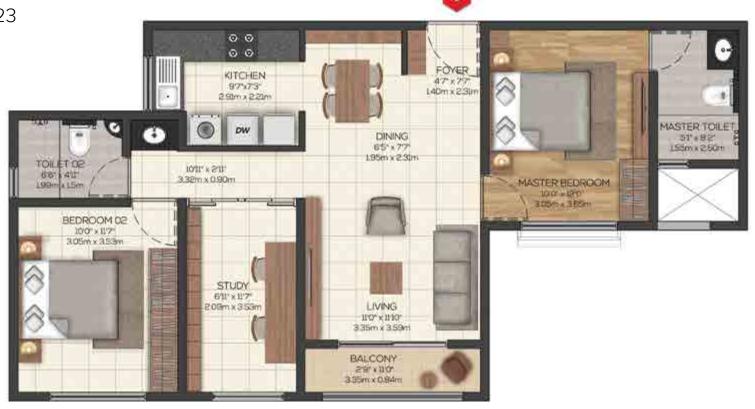

## UNIT PLAN - CIELO AT BRIGADE VALENCIA 2 BHK 2T STUDY-TYPE 2A

C 0019 - 2219

C 0021 - 2221

C 0023 - 2223

**ENTRY** 

SUPER BUILT-UP AREA 111.59 Sq.m / 1201 Sq.ft

UNIT CARPET AREA 68.96 Sq.m / 742 Sq.ft BALCONY/AREA 2.8 Sq.m / 30 Sq.ft