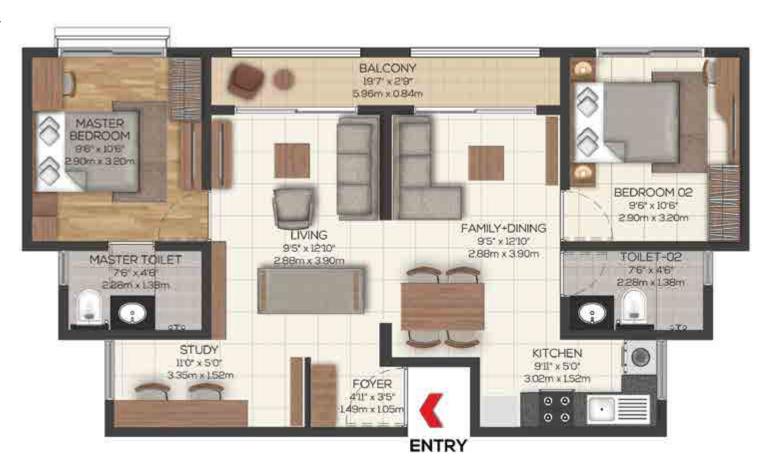

#### 2 BHK 2T STUDY-TYPE 1

C 0014 - 2214 C 0115 - 2215

SUPER BUILT-UP AREA 106.69 Sq.m / 1148 Sq.ft UNIT CARPET AREA 62.98 Sq.m / 678 Sq.ft 5.00 Sq.m / 54 Sq.ft