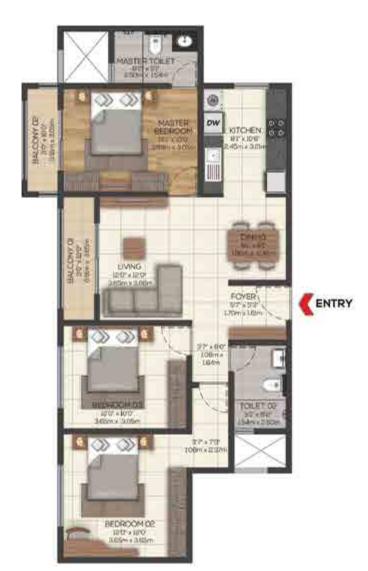

# UNIT PLAN - CIELO AT BRIGADE VALENCIA 3 BHK 2T-TYPE 1B

C 0001 - 2201

UNIT CARPET AREA 81.75 Sq.m / 880 Sq.ft 6.12 Sq.m / 66 Sq.ft

3 BHK 3T-TYPE 1A

C 0010 - 2210

SUPER BUILT-UP AREA 155.86 Sq.m / 1678 Sq.ft 92.22 Sq.m / 993 Sq.ft